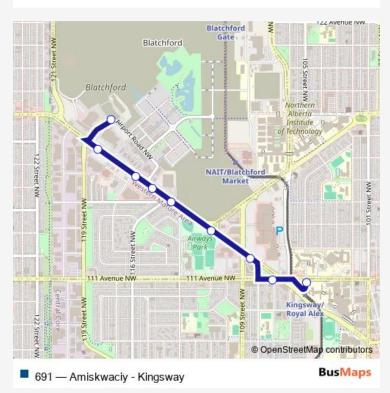

## **BusMaps**

| Bus 691 Amiskwaciy - Kingsway                                                     | Go to website                                                                   |
|-----------------------------------------------------------------------------------|---------------------------------------------------------------------------------|
|                                                                                   |                                                                                 |
| <b>Direction</b><br>Amiskwaciy Parking Lot — Kingsway RAH Transit Centre<br>Bay A | Route schedule<br>Amiskwaciy Parking Lot — Kingsway RAH Transit Centre<br>Bay A |
| 9 stops                                                                           | Monday 15:24                                                                    |
| Open route schedule                                                               | Tuesday 15:24                                                                   |
| Amiskwaciy Parking Lot                                                            |                                                                                 |
| 119 Street & Kingsway                                                             | Wednesday 15:24                                                                 |
| 117 Street & Kingsway                                                             | Thursday 15:24                                                                  |
| 115 Street & Kingsway                                                             | Friday 15:24                                                                    |
| Tower Road & Kingsway                                                             | Saturday –                                                                      |
| Princess Elizabeth Avenue & Kingsway                                              | Sunday –                                                                        |
| 109 Street & Kingsway                                                             | Route info                                                                      |
| 107 Street & 111 Avenue                                                           | Direction: Amiskwaciy Parking Lot                                               |
| Kingsway RAH Transit Centre Bay A                                                 | Stops: 9<br>Trip Duration: 0 hour 9 min                                         |