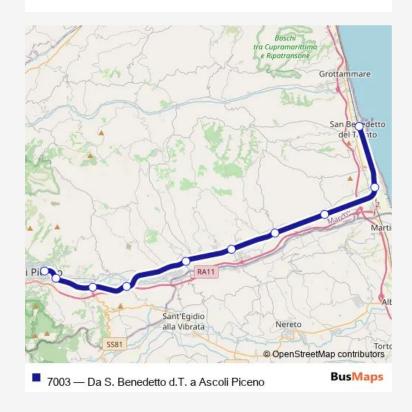

## Rail 7003 Da S. Benedetto d.T. a Ascoli Piceno

Go to website

Direction
undefined — undefined
0 stops
Open route schedule

| Route schedule<br>undefined — undefined |       |
|-----------------------------------------|-------|
| Monday                                  | 13:00 |
| Tuesday                                 | 13:00 |
| Wednesday                               | 13:00 |
| Thursday                                | 13:00 |
| Friday                                  | 13:00 |
| Saturday                                | 13:00 |
| Sunday                                  | 13:00 |