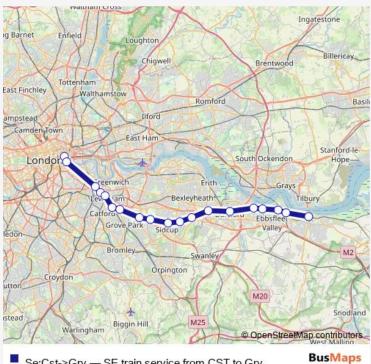

## Go to website

| <b>Direction</b><br>London Cannon Street — Gravesend | Rou<br>Lon              |
|------------------------------------------------------|-------------------------|
| 19 stops                                             | Mor                     |
| Open route schedule                                  | Tue                     |
| London Cannon Street                                 | Wec                     |
| London Bridge                                        |                         |
| New Cross                                            | Thu                     |
| St Johns (London)                                    | Frid                    |
| Lewisham                                             | Satu                    |
| Hither Green                                         | Sun                     |
| Lee                                                  | Rou                     |
| Mottingham                                           | Dire                    |
| New Eltham                                           | Stop                    |
| Sidcup                                               | Trip                    |
| Albany Park                                          | ig Barnet               |
| Bexley                                               |                         |
| Crayford                                             | East Finchl<br>ampstead |
| Dartford                                             | Camde                   |
| Stone Crossing                                       | X                       |
| Greenhithe for Bluewater                             | redon-                  |
| Swanscombe                                           | )<br>uttor              |
| Northfleet                                           | istead                  |
| Gravesend                                            | Se:                     |
|                                                      |                         |

ute info ection: London Cannon Street ps: 19

Duration: 1 hour 2 min

e:Cst->Grv — SE train service from CST to Grv

Se:Cst->Grv Rail time schedules and route maps are available in an offline PDF at busmaps.com. Use the busmaps.com website to see live bus times, train schedule or subway schedule, and step-by-step directions for all public transit in London