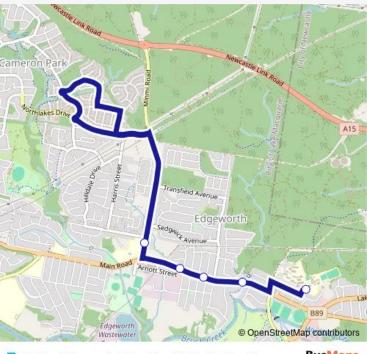

## Direction

Edgeworth Public School, Minmi Rd — Glendale Tech High School Bus Bay, Clare St

5 stops

Open route schedule

Edgeworth Public School, Minmi Rd

St Main Rd At Thomas St

Main Rd At Fletcher St

Main Rd After Impala St

Glendale Tech High School Bus Bay, Clare St