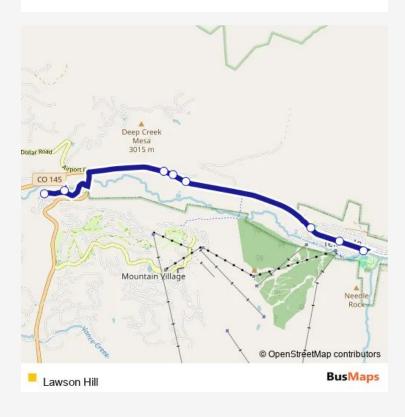

## Go to website

| <b>Direction</b><br>Upper Lawson Hill — Telluride Town Park East | Ro<br>Up |
|------------------------------------------------------------------|----------|
| 8 stops                                                          | Mo       |
| Open route schedule                                              |          |
|                                                                  | Tu       |
| Upper Lawson Hill                                                |          |
|                                                                  | We       |
| Telluride Mountain School                                        | -        |
| Lawson Hill Park & Ride                                          | Th       |
|                                                                  | Fri      |
| Eider Creek Eb                                                   |          |
|                                                                  | Sa       |
| Hillside Eb                                                      |          |
| Telluride High School Eb                                         | Su       |
|                                                                  |          |
| Telluride Court House                                            | Ro       |
| Telluride Town Park East                                         | Di       |
|                                                                  |          |
|                                                                  | Ste      |

Route info Direction: Upper Lawson Hill

Stops: 8

Trip Duration: 0 hour 20 min

| <b>Direction</b><br>Telluride Town Park East — Upper Lawson Hill | Route schedule<br>Telluride Town Park East — Upper Lawson Hill |             |
|------------------------------------------------------------------|----------------------------------------------------------------|-------------|
| 8 stops                                                          | Monday                                                         | 06:25-22:15 |
| Open route schedule                                              |                                                                |             |
| Telluride Town Park East                                         | Tuesday<br>Wednesday                                           | 06:25-22:15 |
| Telluride Court House                                            |                                                                | 00.20 22.10 |
| Telluride High School Wb                                         | Thursday                                                       | 06:25-22:15 |
| Hillside Wb                                                      | Friday                                                         | 06:25-22:15 |
| Hillside Lane                                                    | Saturday                                                       | 06:25-22:15 |
| Eider Creek Wb                                                   | Sunday                                                         | 06:25-22:15 |
| Telluride Mountain School                                        | Route info                                                     |             |
| Upper Lawson Hill                                                | Direction: Telluride Town Park East                            |             |
|                                                                  | Stops: 8<br>Trip Duration: 0 hour 25 min                       |             |