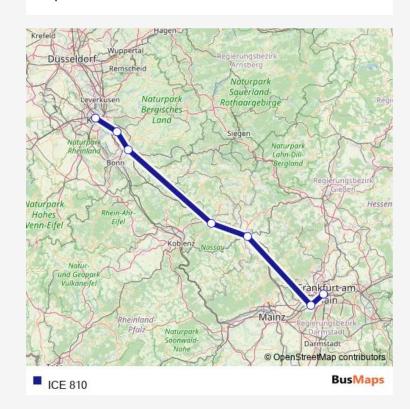

## Rail ICE 810 Go to website

Direction
undefined — undefined
0 stops
Open route schedule

| Route schedule<br>undefined — undefined |       |
|-----------------------------------------|-------|
| Monday                                  | 20:31 |
| Tuesday                                 | 20:31 |
| Wednesday                               | 20:31 |
| Thursday                                | 20:31 |
| Friday                                  | 20:31 |
| Saturday                                | 20:31 |
| Sunday                                  | 20:31 |

Route info

Direction:

Stops: 0

Trip Duration: — min

ICE 810 Rail time schedules and route maps are available in an offline PDF at busmaps.com. Use the busmaps.com website to see live bus times, train schedule or subway schedule, and step-by-step directions for all public transit in Koeln