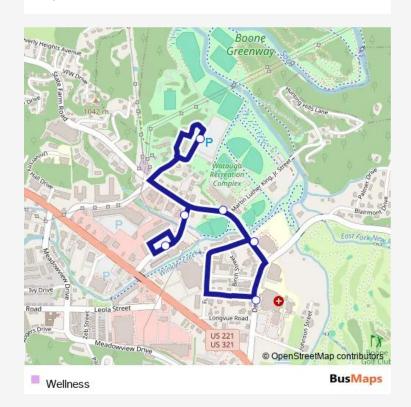

## **Direction**

ASU State Farm Lot / Greenway — Parks & Rec

6 stops

## Open route schedule

ASU State Farm Lot / Greenway

Boone Heights 1

Boone Heights 2

Watauga Medical Center

ASU College of Health Sciences

Parks & Rec

| Route schedule ASU State Farm Lot / Greenway — Parks & Rec |             |
|------------------------------------------------------------|-------------|
| Monday                                                     | 07:00-21:55 |
| Tuesday                                                    | 07:00-21:55 |
| Wednesday                                                  | 07:00-21:55 |
| Thursday                                                   | 07:00-21:55 |
| Friday                                                     | 07:00-17:55 |
| Saturday                                                   | -           |
| Sunday                                                     | _           |

Route info

Direction: ASU State Farm Lot / Greenway

Stops: 6

Trip Duration: 0 hour 8 min

Wellness Bus time schedules and route maps are available in an offline PDF at busmaps.com. Use the busmaps.com website to see live bus times, train schedule or subway schedule, and step-by-step directions for all public transit in Boone