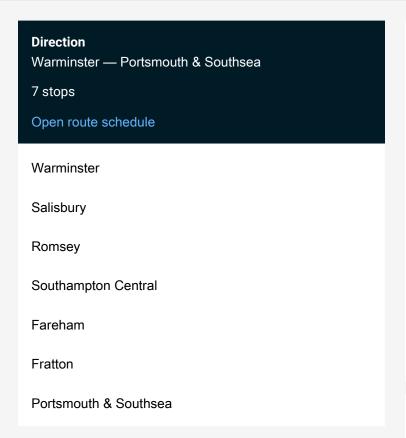

Route info

Direction: Warminster

Stops: 7

Trip Duration: 2 hour 40 min

Gw:Wmn->Pms Rail Replacement Bus Service time schedules and route maps are available in an offline PDF at busmaps.com. Use the busmaps.com website to see live bus times, train schedule or subway schedule, and step-by-step directions for all public transit in Portsmouth