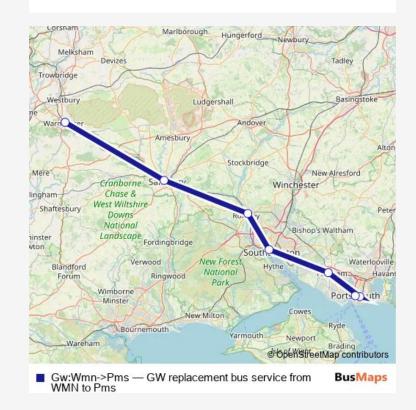

Route info

Direction: Warminster

Stops: 7

Trip Duration: 2 hour 40 min

Gw:Wmn->Pms Rail Replacement Bus Service time schedules and route maps are available in an offline PDF at busmaps.com. Use the busmaps.com website to see live bus times, train schedule or subway schedule, and step-by-step directions for all public transit in Portsmouth