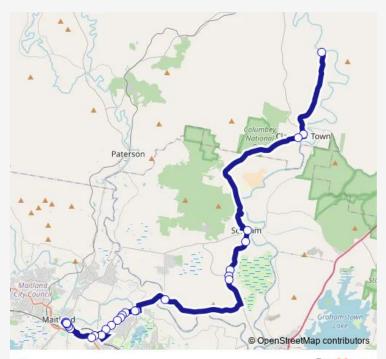

## Direction

Glen William Rd Opp Pine Brush Rd — St Peters Maitland, High St

26 stops

Open route schedule

Glen William Rd Opp Pine Brush Rd

Grey St At Prince St

Queen St At Marshall St

Seaham Public School, Warren St

Warren St Before Fisher CI (Hail And Ride)

Seaham Rd Opp Eskdale Park Dr

Seaham Rd Opp Brandy Hill Dr

Seaham Rd At Sohpia Jane Dr

Hinton Public School, Paterson St

Swan St At Green St

Morpeth Rd After Tank St

Morpeth Rd At Raworth Av

Morpeth Rd Opp Brush Farm Rd

267 Morpeth Rd

Morpeth Rd Before Jenna Dr

Linuwel School, Morpeth Rd

73 Morpeth Rd

Maitland Grossmann High School, Cumberland St

Melbourne St At Lawes St

Melbourne St Opp Tyrell St

High St At Smith St

| Route schedule<br>Glen William Rd Opp Pine Brush Rd — St Peters Maitland,<br>High St |       |
|--------------------------------------------------------------------------------------|-------|
| Monday                                                                               | 07:05 |
| Tuesday                                                                              | 07:05 |
| Wednesday                                                                            | 07:05 |
| Thursday                                                                             | 07:05 |
| Friday                                                                               | 07:05 |
| Saturday                                                                             | _     |
| Sunday                                                                               | _     |
|                                                                                      |       |

Route info

Direction: Glen William Rd Opp Pine Brush Rd

Stops: 26

Trip Duration: 1 hour 15 min

2361 — Clarence Town to All Saints Maitland

**BusMaps** 

Maitland Town Hall, High St

High St Opp Free Church St

High St After Ken Tubman Dr

Uniting Church Maitland, Ken Tubman Dr

St Peters Maitland, High St

2361 School Bus time schedules and route maps are available in an offline PDF at busmaps.com. Use the busmaps.com website to see live bus times, train schedule or subway schedule, and step-by-step directions for all public transit in Maitland