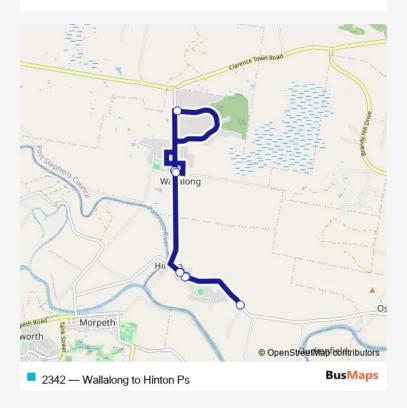

## School Bus 2342 Wallalong to Hinton Ps

Go to website

## **Direction**

High St At Morpeth St — Hinton Public School, Paterson St

8 stops

## Open route schedule

High St At Morpeth St

Rosebank Dr After High St

Mcclymonts Swamp Rd At High St

Paterson St Opp Hinton Public School (Hail And Ride)

Hinton School Of Arts, Hinton Rd (Hail And Ride)

Hinton Rd After Nulla Nulla Lane (Hail And Ride)

Hinton Rd Opp Hinton School Of Arts (Hail And Ride)

Hinton Public School, Paterson St

| Route schedule High St At Morpeth St — Hinton Public School, Paterson St |       |
|--------------------------------------------------------------------------|-------|
| Monday                                                                   | 09:01 |
| Tuesday                                                                  | 09:01 |
| Wednesday                                                                | 09:01 |
| Thursday                                                                 | 09:01 |
| Friday                                                                   | 09:01 |
| Saturday                                                                 | _     |
| Sunday                                                                   | _     |