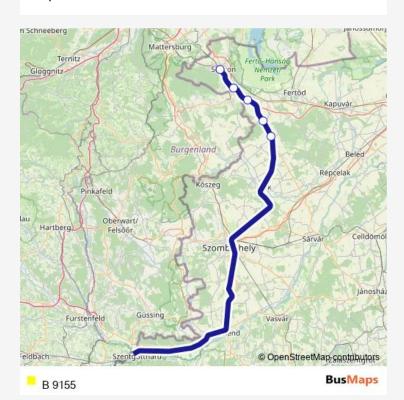

Route info

Direction:

Stops: 0

Trip Duration: — min

B 9155 Bus time schedules and route maps are available in an offline PDF at busmaps.com. Use the busmaps.com website to see live bus times, train schedule or subway schedule, and step-by-step directions for all public transit in Nikitsch