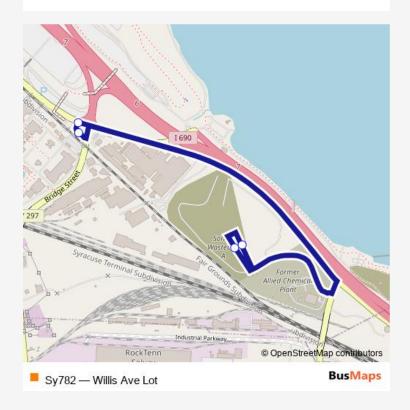

## Bus Sy782 Willis Ave Lot

Go to website

Direction

Willis Ave Lot — Willis Ave Lot

4 stops

Open route schedule

Willis Ave Lot

State Fair Park-N-Ride Shuttle Stop

NYS Fair - Willis Ave

Willis Ave Lot

| Route schedule<br>Willis Ave Lot — Willis Ave Lot |             |
|---------------------------------------------------|-------------|
| Monday                                            | 10:00-21:04 |
| Tuesday                                           | _           |
| Wednesday                                         | _           |
| Thursday                                          | _           |
| Friday                                            | _           |
| Saturday                                          | _           |
| Sunday                                            | _           |

Route info

Direction: Willis Ave Lot

Stops: 4

Trip Duration: 0 hour 14 min

Sy782 Bus time schedules and route maps are available in an offline PDF at busmaps.com. Use the busmaps.com website to see live bus times, train schedule or subway schedule, and step-by-step directions for all public transit in Syracuse