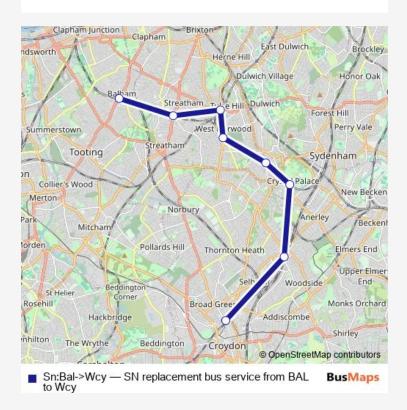

## Go to website

| <b>Direction</b><br>Balham — West Croydon | Route schedule<br>Balham — West Croy |
|-------------------------------------------|--------------------------------------|
| 8 stops                                   | Monday                               |
| Open route schedule                       |                                      |
| Balham                                    | Tuesday                              |
| Daniam                                    | Wednesday                            |
| Streatham Hill                            | Thursday                             |
| Tulse Hill                                |                                      |
| West Norwood                              | Friday                               |
| Gipsy Hill                                | Saturday                             |
| Crystal Palace                            | Sunday                               |
| Norwood Junction                          |                                      |
|                                           | Route info                           |
| West Croydon                              | Direction: Balham                    |
|                                           | Stops: 8                             |