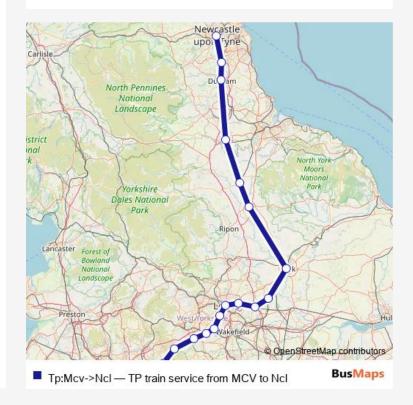

## **Direction**

Manchester Victoria — Newcastle

19 stops

Open route schedule

Manchester Victoria

Stalybridge

Greenfield

Marsden

Huddersfield

Mirfield

Dewsbury

Morley

Leeds

Cross Gates

Micklefield

Church Fenton

York

Thirsk

Northallerton

Darlington

Durham

Chester-le-Street

Newcastle

| Route schedule<br>Manchester Victoria — Newcastle |             |
|---------------------------------------------------|-------------|
| Monday                                            | _           |
| Tuesday                                           | _           |
| Wednesday                                         | _           |
| Thursday                                          | _           |
| Friday                                            | _           |
| Saturday                                          | _           |
| Sunday                                            | 10:45-21:45 |