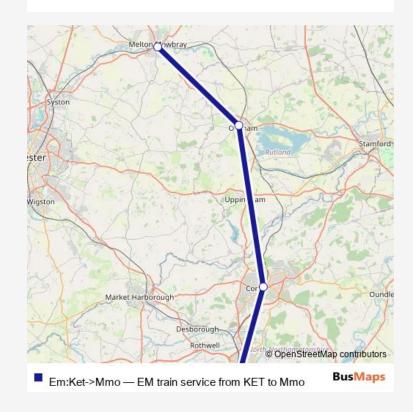

## Rail Em:Ket->Mmo EM train service from KET to Mmo

Go to website

| <b>Direction</b> Kettering — Melton Mowbray |
|---------------------------------------------|
| 4 stops                                     |
| Open route schedule                         |
| Kettering                                   |
| Corby                                       |
| Oakham                                      |
| Melton Mowbray                              |

Route info

Direction: Kettering

Stops: 4

Trip Duration: 0 hour 39 min

Em:Ket->Mmo Rail time schedules and route maps are available in an offline PDF at busmaps.com. Use the busmaps.com website to see live bus times, train schedule or subway schedule, and step-by-step directions for all public transit in Oakham