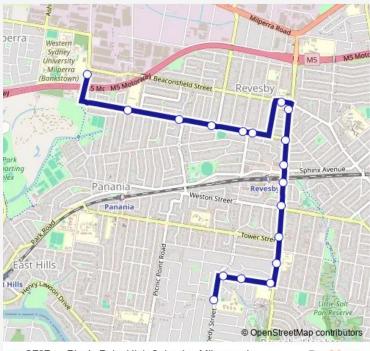

## Direction

Kennedy St Opp Picnic Point High School — Horsley Rd Opp Beaconsfield St

18 stops

Open route schedule

Kennedy St Opp Picnic Point High School

Ferndale Rd After Kennedy St

Ferndale Rd Opp Kinross PI

Ferndale Rd Opp De La Salle College

The River Rd Opp Revesby South Public School

The River Rd At Tower St

The River Rd At Weston St

The River Rd Opp Montgomery Av

The River Rd At Haydock Lane

The River Rd At Bransgrove Rd

St Lukes Primary School, The River Rd

St Lukes Primary School, Beaconsfield St

Bransgrove Rd Opp Albert St

Bransgrove Rd Opp Sherwood St

Bransgrove Rd After Queen St

Bransgrove Rd At Carson St

Bransgrove Rd Opp Panania North Public School

Horsley Rd Opp Beaconsfield St

| Route schedule<br>Kennedy St Opp Picnic Point High School — Horsley Rd<br>Opp Beaconsfield St |       |
|-----------------------------------------------------------------------------------------------|-------|
| Monday                                                                                        | 15:15 |
| Tuesday                                                                                       | _     |
| Wednesday                                                                                     | 15:15 |
| Thursday                                                                                      | 15:15 |
| Friday                                                                                        | -     |
| Saturday                                                                                      | -     |
| Sunday                                                                                        | _     |

Route info Direction: Kennedy St Opp Picnic Point High School Stops: 18 Trip Duration: 0 hour 16 min

S727 — Picnic Point High School to Milperra via Revesby **BusMaps** 

S727 School Bus time schedules and route maps are available in an offline PDF at busmaps.com. Use the busmaps.com website to see live bus times, train schedule or subway schedule, and step-by-step directions for all public transit in Liverpool