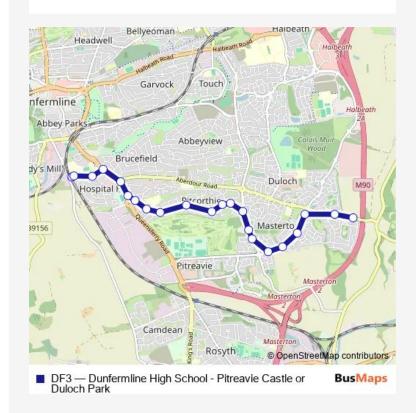

## Bus DF3 Dunfermline High School - Pitreavie Castle or Duloch Park

Go to website