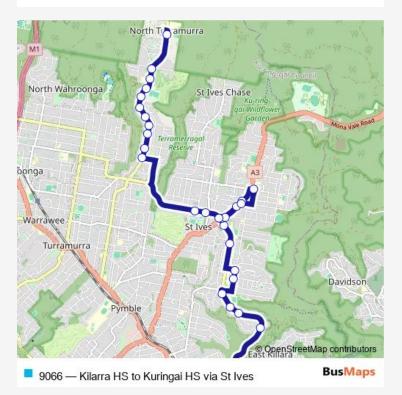

## School Bus 9066 Kilarra HS to Kuringai HS via St Ives

## Go to website

Direction undefined — undefined

0 stops

Open route schedule

| Route schedule<br>undefined — undefined |       |
|-----------------------------------------|-------|
| Monday                                  | 15:15 |
| Tuesday                                 | 15:15 |
| Wednesday                               | 15:15 |
| Thursday                                | 15:15 |
| Friday                                  | 15:15 |
| Saturday                                | _     |
| Sunday                                  | _     |
|                                         |       |