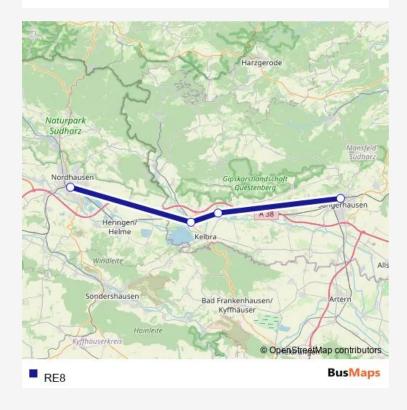

## Direction

Sangerhausen — Nordhausen

4 stops

Open route schedule

Sangerhausen

Roßla

Berga-Kelbra

Nordhausen

Route info

Direction: Sangerhausen

Stops: 4

Trip Duration: 0 hour 57 min

RE8 Rail time schedules and route maps are available in an offline PDF at busmaps.com. Use the busmaps.com website to see live bus times, train schedule or subway schedule, and step-by-step directions for all public transit in Kelbra