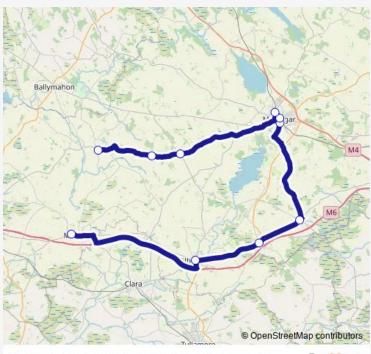

## Go to website

| <b>Direction</b><br>Ballymore (Opp Cunninghams) — Moate Business College |   | Route schedule<br>Ballymore (Opp Cunninghams) |
|--------------------------------------------------------------------------|---|-----------------------------------------------|
| 10 stops                                                                 |   | Monday                                        |
| Open route schedule                                                      |   | Tuesday                                       |
| Ballymore (Opp Cunninghams)                                              |   | -                                             |
| Killare                                                                  |   | Wednesday                                     |
| Loughnavalley                                                            |   | Thursday                                      |
| Regional Hospital                                                        |   | Friday                                        |
| Austin Friars Street                                                     |   | Saturday                                      |
| Greyhound Stadium                                                        |   | Sunday                                        |
| Rochfortbridge                                                           |   |                                               |
| Tyrrellspass                                                             |   | Route info<br>Direction: Ballymore (Opp Cun   |
| Kilbeggan                                                                |   | Stops: 10                                     |
| Moate Business College                                                   |   | Trip Duration: 1 hour 15 min                  |
| Mode Business Obioge                                                     | A | VE COMPANY AND A STATE OF AN                  |

## s) — Moate Business College 08:00 08:00 08:00 08:00 08:00

inninghams)

Mb01 — Ballymore, Ballymore Westmeath - Moate, Moate Business School 

**BusMaps** 

| <b>Direction</b><br>Moate Business College — Ballymore West | Route schedule<br>Moate Business College — Ballymore West                      |       |  |  |
|-------------------------------------------------------------|--------------------------------------------------------------------------------|-------|--|--|
| 10 stops                                                    | Monday                                                                         | 16:05 |  |  |
| Open route schedule                                         | Tuesday                                                                        | 16:05 |  |  |
| Moate Business College                                      |                                                                                | 16:05 |  |  |
| Kilbeggan                                                   |                                                                                | 10.05 |  |  |
| Tyrrellspass                                                | Thursday                                                                       | 16:05 |  |  |
| Rochfortbridge                                              | Friday                                                                         | 13:30 |  |  |
| Greyhound Stadium                                           | Saturday                                                                       | _     |  |  |
| Mullingar Castle Street                                     | Sunday                                                                         | -     |  |  |
| Regional Hospital                                           | Route info                                                                     |       |  |  |
| Loughnavalley                                               | Direction: Moate Business College<br>Stops: 10<br>Trip Duration: 1 hour 10 min |       |  |  |
| Killare                                                     |                                                                                |       |  |  |
| Ballymore West                                              |                                                                                |       |  |  |