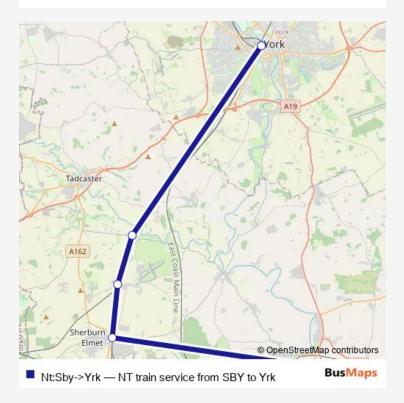

## Rail Nt:Sby->Yrk NT train service from SBY to Yrk

## Go to website

| <b>Direction</b><br>Selby — York |  |
|----------------------------------|--|
| 5 stops                          |  |
| Open route schedule              |  |
| Selby                            |  |
| Sherburn-in-Elmet                |  |
| Church Fenton                    |  |
| Ulleskelf                        |  |
| York                             |  |