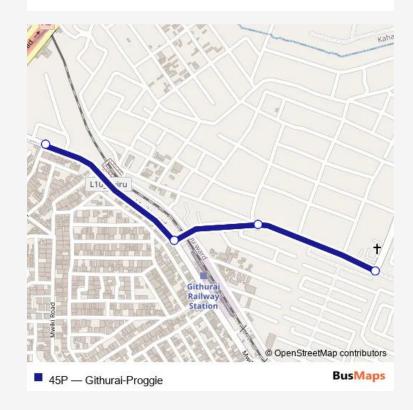

## Bus 45P Githurai-Proggie

Go to website

| <b>Direction</b> Githurai — Proggie |
|-------------------------------------|
| 4 stops                             |
| Open route schedule                 |
| Githurai                            |
| Kona Kwa Rail                       |
| St Margret                          |
| Proggie                             |

Route info

Direction: Githurai

Stops: 4

Trip Duration: 0 hour 4 min

| Direction           |
|---------------------|
| Proggie — Githurai  |
| 4 stops             |
| Open route schedule |
| Proggie             |
| Kona Kwa Rail       |
| Reli                |
| Githurai            |
|                     |