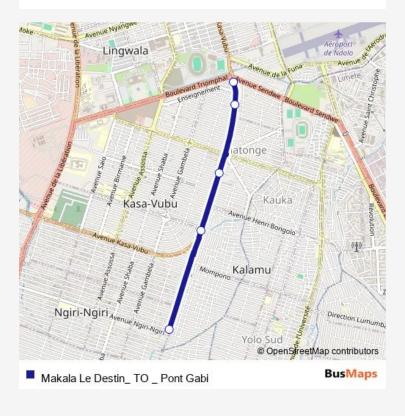

## Bus Makala Le Destin\_ TO \_ Pont Gabi

# Direction unknown — unknown 5 stops Open route schedule unknown unknown unknown

# Route schedule<br/>unknown — unknown15:05Monday15:05Tuesday15:05Wednesday15:05Thursday15:05Friday15:05Saturday–Sunday–

Route info

Direction: unknown

Stops: 5

Trip Duration: 0 hour 15 min