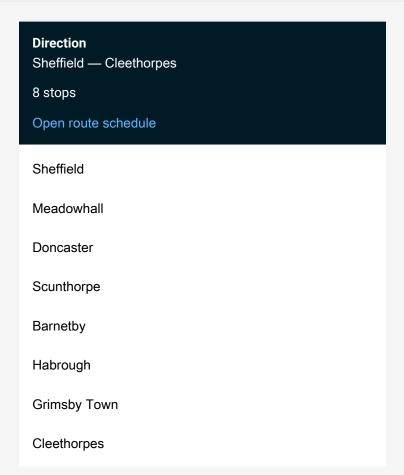

## Rail Replacement Bus Service TransPennine Express Sheffield - Cleethorpes

Go to website

| Route schedule<br>Sheffield — Cleethorpes |             |
|-------------------------------------------|-------------|
| Monday                                    | _           |
| Tuesday                                   | _           |
| Wednesday                                 | _           |
| Thursday                                  | 05:10-06:10 |
| Friday                                    | _           |
| Saturday                                  | _           |
| Sunday                                    | _           |
| Route info Direction: Sheffield           |             |
| Stops: 8                                  |             |