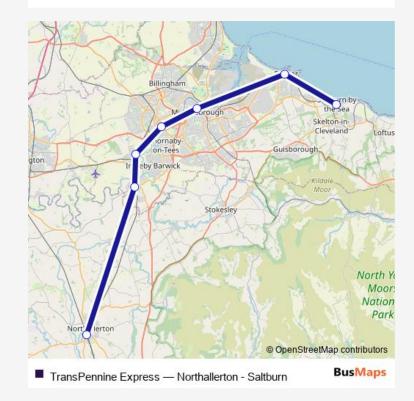

Route info

Direction: Northallerton

Stops: 7

Trip Duration: 1 hour 32 min

TransPennine Express Rail Replacement Bus Service time schedules and route maps are available in an offline PDF at busmaps.com. Use the busmaps.com website to see live bus times, train schedule or subway schedule, and step-by-step directions for all public transit in Middlesbrough