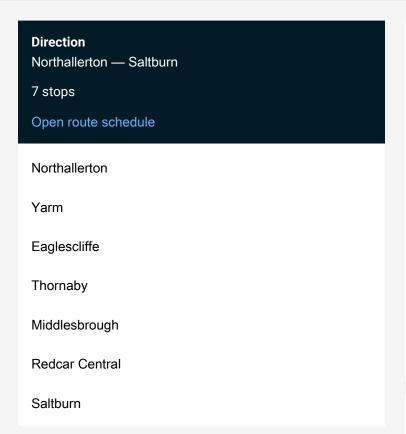

Route info

Direction: Northallerton

Stops: 7

Trip Duration: 1 hour 32 min

TransPennine Express Rail Replacement Bus Service time schedules and route maps are available in an offline PDF at busmaps.com. Use the busmaps.com website to see live bus times, train schedule or subway schedule, and step-by-step directions for all public transit in Middlesbrough