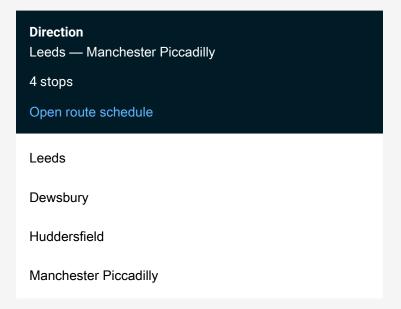

Route info

Direction: Leeds

Stops: 4

Trip Duration: 2 hour 5 min

| Direction Leeds — Manchester Piccadilly 3 stops Open route schedule |
|---------------------------------------------------------------------|
| Leeds                                                               |
| Manchester Victoria                                                 |
| Manchester Piccadilly                                               |
|                                                                     |