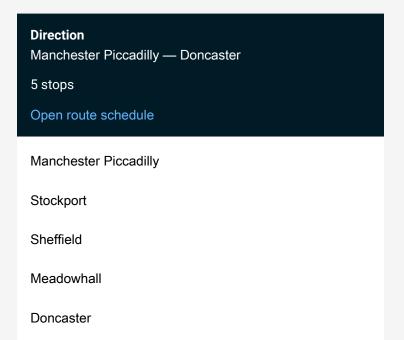

Route info

**Direction: Manchester Piccadilly** 

Stops: 5

Trip Duration: 2 hour 15 min

TransPennine Express Rail Replacement Bus Service time schedules and route maps are available in an offline PDF at busmaps.com. Use the busmaps.com website to see live bus times, train schedule or subway schedule, and step-by-step directions for all public transit in Sheffield