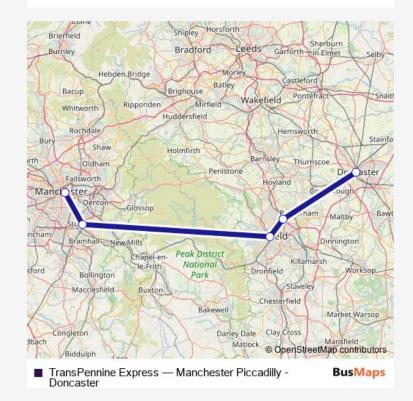

Route info

**Direction: Manchester Piccadilly** 

Stops: 5

Trip Duration: 2 hour 15 min

TransPennine Express Rail Replacement Bus Service time schedules and route maps are available in an offline PDF at busmaps.com. Use the busmaps.com website to see live bus times, train schedule or subway schedule, and step-by-step directions for all public transit in Sheffield