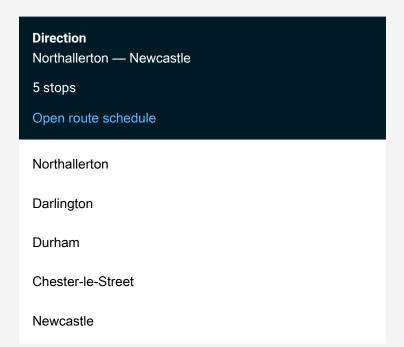

Route info

Direction: Northallerton

Stops: 5

Trip Duration: 1 hour 50 min

TransPennine Express Rail Replacement Bus Service time schedules and route maps are available in an offline PDF at busmaps.com. Use the busmaps.com website to see live bus times, train schedule or subway schedule, and step-by-step directions for all public transit in Darlington