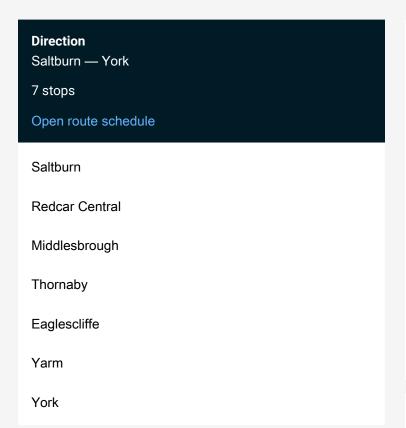

## Rail Replacement Bus Service TransPennine Express Saltburn - York

Go to website

| Route schedule<br>Saltburn — York |       |
|-----------------------------------|-------|
| Monday                            | _     |
| Tuesday                           | _     |
| Wednesday                         | _     |
| Thursday                          | _     |
| Friday                            | _     |
| Saturday                          | _     |
| Sunday                            | 23:11 |

Route info

Direction: Saltburn

Stops: 7

Trip Duration: 2 hour 10 min

TransPennine Express Rail Replacement Bus Service time schedules and route maps are available in an offline PDF at busmaps.com. Use the busmaps.com website to see live bus times, train schedule or subway schedule, and step-by-step directions for all public transit in Middlesbrough