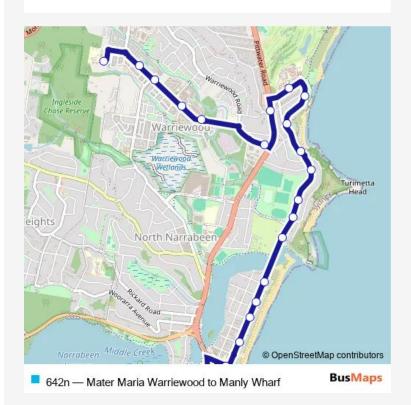

## **Direction**

Mater Maria College — Narrabeen Shops, Pittwater Rd

21 stops

Open route schedule

Mater Maria College

Macpherson St Opp Lomandra Way

Macpherson St Opp Garden St

Macpherson St Opp Gahnia Dr

Macpherson St Opp Boondah Rd

Warriewood Rd Before Pittwater Rd

Pittwater Rd At Elimatta Rd

Mona Vale Hospital, Coronation St

Narrabeen Park Pde Opp Cook Tce

Narrabeen Park Pde At Melbourne Av

Warriewood Slsc, Narrabeen Park Pde

Sydney Rd Opp Arnott Cres

23 Sydney Rd

Sydney Rd At Narrabeen Park Pde

North Narrabeen Rockpool, Narrabeen Park Pde

North Narrabeen Slsc, Ocean St

Ocean St After Emerald St

Ocean St At Octavia St

Ocean St At Albemarle St

Waterloo St At Ocean St

Narrabeen Shops, Pittwater Rd

| Route schedule<br>Mater Maria College — Narrabeen Shops, Pittwater Rd |       |
|-----------------------------------------------------------------------|-------|
| Monday                                                                | 15:26 |
| Tuesday                                                               | 15:26 |
| Wednesday                                                             | 15:26 |
| Thursday                                                              | 15:26 |
| Friday                                                                | 15:26 |
| Saturday                                                              | _     |
| Sunday                                                                | _     |