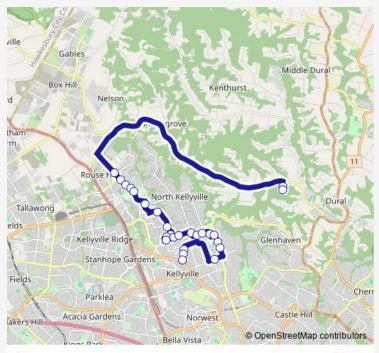

## Direction

St Madeleine's Primary School, School Grounds — Acres Rd At Windsor Rd

26 stops

Open route schedule

St Madeleine's Primary School, School Grounds

Marian Catholic College, School Grounds

Withers Rd At Mile End Rd

Withers Rd After Milford Dr

Withers Rd Opp Hills Centenary Park

Withers Rd At Bentley Av

Our Lady Of The Angels Primary School, Withers Rd

Mungerie Rd After Guardian Av

Brampton Dr At Tellicherry Cct

Brampton Dr Opp Mayda PI

Brampton Dr After Iwan PI

Brampton Dr At Stafford Way

Samantha Riley Dr After Brampton Dr

Samantha Riley Dr Opp Poole Rd

Samantha Riley Dr Opp Redden Dr

James Mileham Dr After Samantha Riley Dr

James Mileham Dr Before Patya Cct

James Mileham Dr After Fortune Gr

James Mileham Dr Before Carlisle Cres

Marella Av At Green Rd

| Route schedule<br>St Madeleine's Primary School, School Grounds — Acres<br>Rd At Windsor Rd |  |
|---------------------------------------------------------------------------------------------|--|
| 15:36                                                                                       |  |
| 15:36                                                                                       |  |
| 15:36                                                                                       |  |
| 15:36                                                                                       |  |
| 15:36                                                                                       |  |
| _                                                                                           |  |
| _                                                                                           |  |
|                                                                                             |  |

Route info

Direction: St Madeleine's Primary School, School Grounds Stops: 26 Trip Duration: 0 hour 49 min

3671 — St Madeleine's PS to Acres Rd at Windsor Rd BusMaps via Annangrove 53 Green Rd

Ted Pike Reserve, Green Rd

President Rd Opp Queensbury Av

Acres Rd Opp Diana Av

Acres Rd Opp Harley Pl

Acres Rd At Windsor Rd

3671 School Bus time schedules and route maps are available in an offline PDF at busmaps.com. Use the busmaps.com website to see live bus times, train schedule or subway schedule, and step-by-step directions for all public transit in Parramatta