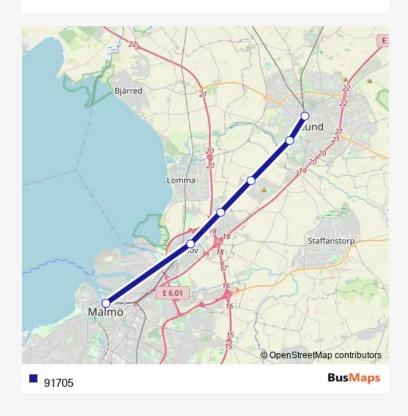

## Bus 91705

Route info Direction: Stops: 0

Trip Duration: - min

91705 Bus time schedules and route maps are available in an offline PDF at busmaps.com. Use the busmaps.com website to see live bus times, train schedule or subway schedule, and step-by-step directions for all public transit in Lund