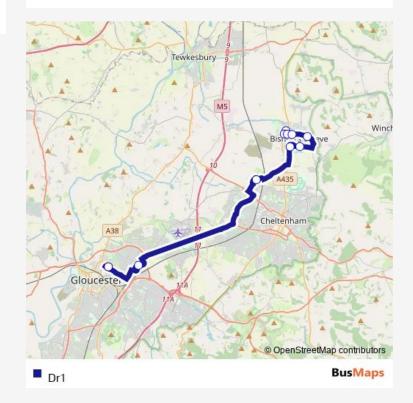

## **Direction**

Greenacres — High School for Girls

10 stops

Open route schedule

Greenacres

The Cloisters

The Withers

Lidl Store

Oxbutts Caravan Park

Cleeve School

Petrol Station

St Lawrence's Church

Sir Thomas Rich's School

High School for Girls

| Route schedule<br>Greenacres — High School for Girls |       |
|------------------------------------------------------|-------|
| Monday                                               | 07:20 |
| Tuesday                                              | 07:20 |
| Wednesday                                            | 07:20 |
| Thursday                                             | 07:20 |
| Friday                                               | 07:20 |
| Saturday                                             | _     |
| Sunday                                               | _     |

Route info

Direction: Greenacres

Stops: 10

Trip Duration: 1 hour 2 min

| Open route schedule      |
|--------------------------|
| High School for Girls    |
| Sir Thomas Rich's School |
| St Lawrence's Church     |
| Petrol Station           |
| Cleeve School            |
| Oxbutts Caravan Park     |
| Lidl Store               |
| The Withers              |
| The Cloisters            |
| Greenacres               |