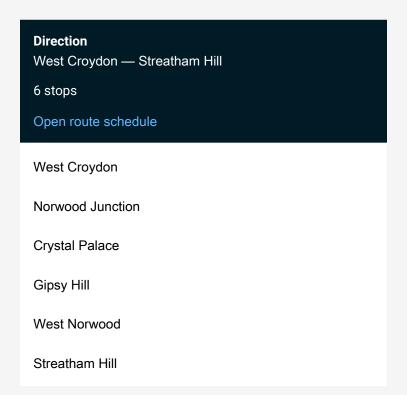

## Rail Sn:Wcy->Srh SN train service from WCY to Srh

Go to website

| Route schedule West Croydon — Streatham Hill |       |
|----------------------------------------------|-------|
| Monday                                       | _     |
| Tuesday                                      | _     |
| Wednesday                                    | _     |
| Thursday                                     | _     |
| Friday                                       | _     |
| Saturday                                     | _     |
| Sunday                                       | 08:03 |

Route info

Direction: West Croydon

Stops: 6

Trip Duration: 0 hour 21 min

Sn:Wcy->Srh Rail time schedules and route maps are available in an offline PDF at busmaps.com. Use the busmaps.com website to see live bus times, train schedule or subway schedule, and step-by-step directions for all public transit in London