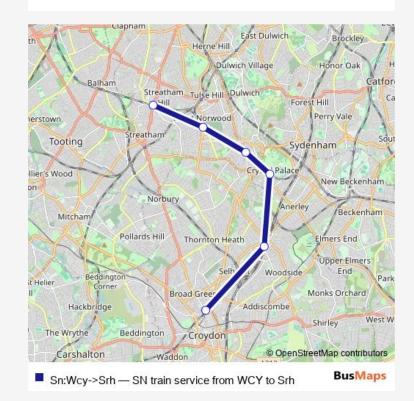

## Rail Sn:Wcy->Srh SN train service from WCY to Srh

Go to website

| Route schedule West Croydon — Streatham Hill |       |
|----------------------------------------------|-------|
| Monday                                       | _     |
| Tuesday                                      | _     |
| Wednesday                                    | _     |
| Thursday                                     | _     |
| Friday                                       | _     |
| Saturday                                     | _     |
| Sunday                                       | 08:03 |

Route info

Direction: West Croydon

Stops: 6

Trip Duration: 0 hour 21 min

Sn:Wcy->Srh Rail time schedules and route maps are available in an offline PDF at busmaps.com. Use the busmaps.com website to see live bus times, train schedule or subway schedule, and step-by-step directions for all public transit in London