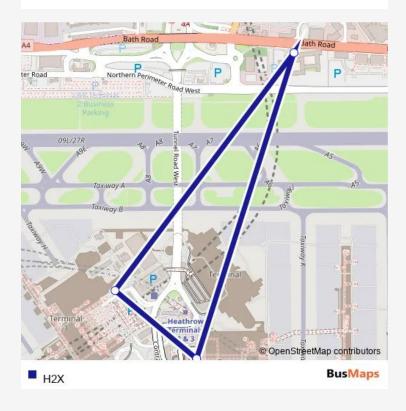

## Direction

Heathrow Terminal 2 — Heathrow Terminal 2

4 stops

Open route schedule

Heathrow Terminal 2

Heathrow Terminal 3

**Renaissance Hotel Heathrow** 

Heathrow Terminal 2

Route info

Direction: Heathrow Terminal 2

Stops: 4

Trip Duration: 0 hour 26 min

H2X Bus time schedules and route maps are available in an offline PDF at busmaps.com. Use the busmaps.com website to see live bus times, train schedule or subway schedule, and step-by-step directions for all public transit in Slough