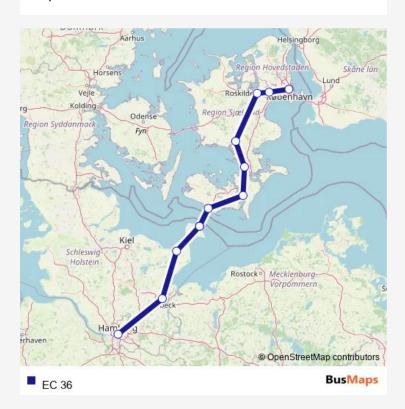

Rail EC 36 Go to website

Direction
undefined — undefined
0 stops
Open route schedule

| Route schedule undefined — undefined |       |
|--------------------------------------|-------|
| Monday                               | 09:35 |
| Tuesday                              | 09:35 |
| Wednesday                            | 09:35 |
| Thursday                             | 09:35 |
| Friday                               | 09:35 |
| Saturday                             | 09:35 |
| Sunday                               | 09:35 |

Route info

Direction:

Stops: 0

Trip Duration: — min

EC 36 Rail time schedules and route maps are available in an offline PDF at busmaps.com. Use the busmaps.com website to see live bus times, train schedule or subway schedule, and step-by-step directions for all public transit in Fehmarn