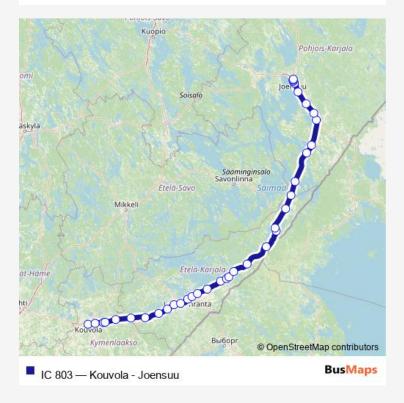

## **BusMaps**

## Long Distance Trains IC 803 Kouvola - Joensuu

## Go to website

Direction undefined — undefined

0 stops

Open route schedule

| Route schedule<br>undefined — undefined |       |
|-----------------------------------------|-------|
| Monday                                  | -     |
| Tuesday                                 | _     |
| Wednesday                               | _     |
| Thursday                                | _     |
| Friday                                  | _     |
| Saturday                                | 11:43 |
| Sunday                                  | 11:43 |

Route info

No Stops



IC 803 Long Distance Trains time schedules and route maps are available in an offline PDF at busmaps.com. Use the busmaps.com website to see live bus times, train schedule or subway schedule, and step-by-step directions for all public transit in Lappeenranta

The schedule is provided in the local timezone. Times with "(+1)" indicate departures on the next day.

PDF file created on 2025-04-15

2024 BusMaps.com - All Rights Reserved