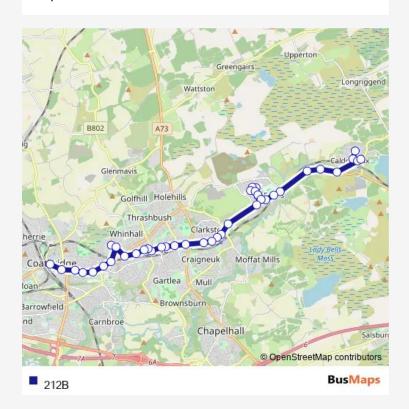

212B Bus time schedules and route maps are available in an offline PDF at busmaps.com. Use the busmaps.com website to see live bus times, train schedule or subway schedule, and step-by-step directions for all public transit in Motherwell