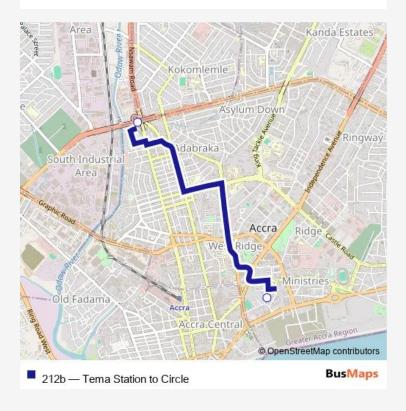

## Bus 212b Tema Station to Circle

## Direction

Terminal Tema Station — Terminal Circle

2 stops

Open route schedule

**Terminal Tema Station** 

**Terminal Circle** 

| Route schedule<br>Terminal Tema Station — Terminal Circle |       |
|-----------------------------------------------------------|-------|
| Monday                                                    | 14:10 |
| Tuesday                                                   | 14:10 |
| Wednesday                                                 | 14:10 |
| Thursday                                                  | 14:10 |
| Friday                                                    | 14:10 |
| Saturday                                                  | 14:10 |
| Sunday                                                    | 14:10 |