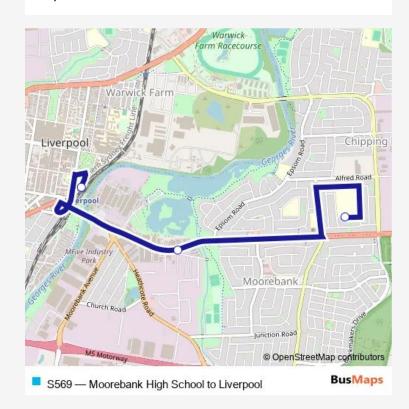

## School Bus S569 Moorebank High School to Liverpool

Go to website

Direction
undefined — undefined
0 stops
Open route schedule

| Route schedule undefined — undefined |       |
|--------------------------------------|-------|
| Monday                               | 15:12 |
| Tuesday                              | 14:40 |
| Wednesday                            | 14:40 |
| Thursday                             | 15:12 |
| Friday                               | 15:12 |
| Saturday                             | _     |
| Sunday                               | _     |