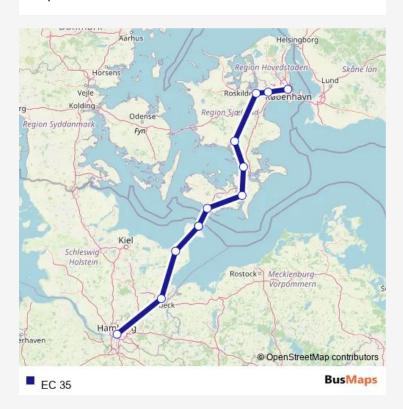

Rail EC 35 Go to website

Direction
undefined — undefined
0 stops
Open route schedule

| Route schedule<br>undefined — undefined |       |
|-----------------------------------------|-------|
| Monday                                  | 13:28 |
| Tuesday                                 | 13:28 |
| Wednesday                               | 13:28 |
| Thursday                                | 13:28 |
| Friday                                  | 13:28 |
| Saturday                                | 13:28 |
| Sunday                                  | 13:28 |

Route info

Direction:

Stops: 0

Trip Duration: — min

EC 35 Rail time schedules and route maps are available in an offline PDF at busmaps.com. Use the busmaps.com website to see live bus times, train schedule or subway schedule, and step-by-step directions for all public transit in Fehmarn