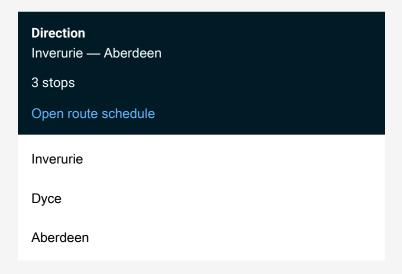

## Rail Sr:Inr->Abd SR train service from INR to Abd

Go to website

| Route schedule<br>Inverurie — Aberdeen |       |
|----------------------------------------|-------|
| Monday                                 | -     |
| Tuesday                                | _     |
| Wednesday                              | _     |
| Thursday                               | _     |
| Friday                                 | _     |
| Saturday                               | 08:28 |
| Sunday                                 | _     |

Route info

Direction: Inverurie

Stops: 3

Trip Duration: 0 hour 23 min

Sr:Inr->Abd Rail time schedules and route maps are available in an offline PDF at busmaps.com. Use the busmaps.com website to see live bus times, train schedule or subway schedule, and step-by-step directions for all public transit in Aberdeen