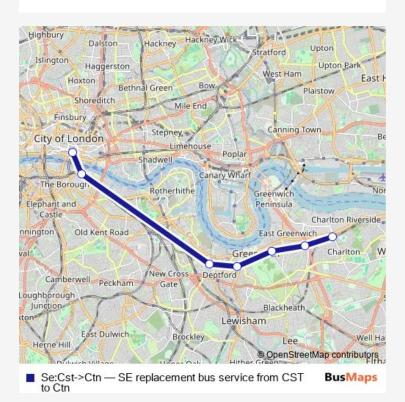

## Rail Replacement Bus Service Se:Cst->Ctn SE replacement bus service from CST to Ctn

eet — Charlton 24:02<sup>+1</sup> 00:02-00:02<sup>+1</sup> 00:02

annon Street

Stops: 7

Trip Duration: 0 hour 51 min

Se:Cst->Ctn Rail Replacement Bus Service time schedules and route maps are available in an offline PDF at busmaps.com. Use the busmaps.com website to see live bus times, train schedule or subway schedule, and step-by-step directions for all public transit in London