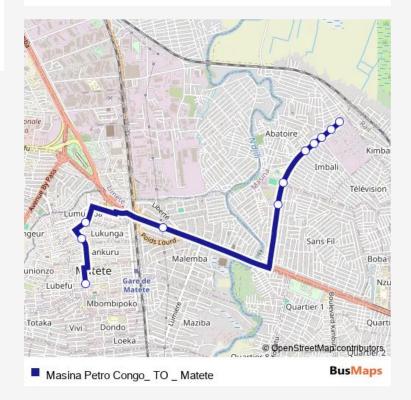

## Bus Masina Petro Congo\_ TO \_ Matete

Go to website

| <b>Direction</b> Unknown — Unknown |
|------------------------------------|
| 11 stops                           |
| Open route schedule                |
| Unknown                            |