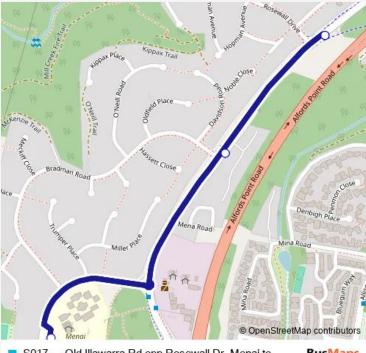

## Direction

Old Illawarra Rd Opp Rosewall Dr — Menai Public School, Hall Dr

3 stops

Open route schedule

Old Illawarra Rd Opp Rosewall Dr

Old Illawarra Rd Opp Bradman Rd

Menai Public School, Hall Dr

| Route schedule<br>Old Illawarra Rd Opp Rosewall Dr — Menai Public School,<br>Hall Dr |       |
|--------------------------------------------------------------------------------------|-------|
| Monday                                                                               | 08:52 |
| Tuesday                                                                              | 08:52 |
| Wednesday                                                                            | 08:52 |
| Thursday                                                                             | 08:52 |
| Friday                                                                               | 08:52 |
| Saturday                                                                             | _     |
| Sunday                                                                               | _     |

Route info Direction: Old Illawarra Rd Opp Rosewall Dr Stops: 3

Trip Duration: 0 hour 4 min

S017 — Old Illawarra Rd opp Rosewall Dr, Menai to Menai Ps

**BusMaps** 

S017 School Bus time schedules and route maps are available in an offline PDF at busmaps.com. Use the busmaps.com website to see live bus times, train schedule or subway schedule, and step-by-step directions for all public transit in Liverpool