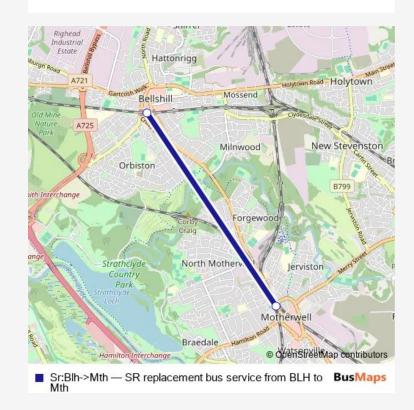

Route info

Direction: Bellshill

Stops: 2

Trip Duration: 0 hour 15 min

Sr:Blh->Mth Rail Replacement Bus Service time schedules and route maps are available in an offline PDF at busmaps.com. Use the busmaps.com website to see live bus times, train schedule or subway schedule, and step-by-step directions for all public transit in Motherwell