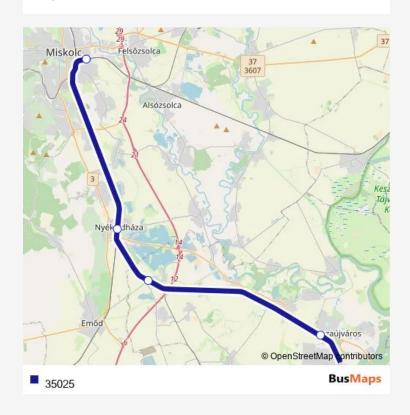

Rail 35025 Go to website

Direction
undefined — undefined
0 stops
Open route schedule

| Route schedule undefined — undefined |       |
|--------------------------------------|-------|
| Monday                               | 13:01 |
| Tuesday                              | 13:01 |
| Wednesday                            | 13:01 |
| Thursday                             | 13:01 |
| Friday                               | 13:01 |
| Saturday                             | 13:01 |
| Sunday                               | 13:01 |

Route info

Direction:

Stops: 0

Trip Duration: — min

35025 Rail time schedules and route maps are available in an offline PDF at busmaps.com. Use the busmaps.com website to see live bus times, train schedule or subway schedule, and step-by-step directions for all public transit in Miskolc