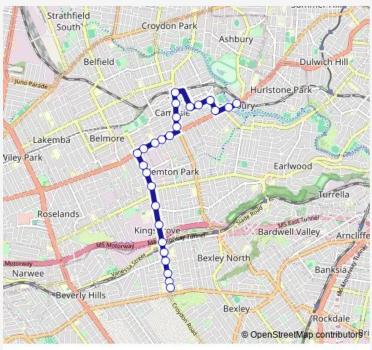

## Direction

Canterbury Station, Canterbury Rd, Stand F — Kingsgrove Rd Opp Kingsgrove High School

26 stops

Open route schedule

Canterbury Station, Canterbury Rd, Stand F

Saint Mary Mackillop Reserve, Canterbury Rd

Wonga St After Canterbury Rd

Wonga St At Redman St

Redman St At Gould St

Duke St At Redman St

Campsie Station, South Pde, Stand E

Beamish St At Evaline St

Beamish St At Unara St

Dan's Corner, Beamish St

Canterbury Rd At Viking St

Canterbury Rd At Troy St

Canterbury Rd Opp Canterbury Hospital

Canterbury Rd At Chelmsford Av

Kingsgrove Rd At Forbes Av

Kingsgrove Rd At St Jude Cres

Kingsgrove Rd After Harp St

Kingsgrove Rd At Turton Av

Kingsgrove Rd Opp Kingsgrove North High School

Kingsgrove Rd Opp Omnibus Rd

| Route schedule<br>Canterbury Station, Canterbury Rd, Stand F — Kingsgrove<br>Rd Opp Kingsgrove High School |       |
|------------------------------------------------------------------------------------------------------------|-------|
| Monday                                                                                                     | 08:21 |
| Tuesday                                                                                                    | 08:21 |
| Wednesday                                                                                                  | 08:21 |
| Thursday                                                                                                   | 08:21 |
| Friday                                                                                                     | 08:21 |
| Saturday                                                                                                   | _     |
| Sunday                                                                                                     | _     |

Kingsgrove Shops, Kingsgrove Rd

Kingsgrove Rd At Edward St

Kingsgrove Rd At Rodgers Av

Kingsgrove Rd Opp Kingsgrove Public School

Kingsgrove Rd Opp Kingsgrove High School

638s School Bus time schedules and route maps are available in an offline PDF at busmaps.com. Use the busmaps.com website to see live bus times, train schedule or subway schedule, and step-by-step directions for all public transit in Sydney