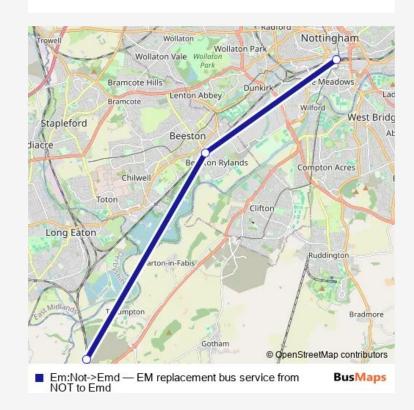

## Rail Replacement Bus Service Em:Not->Emd EM replacement bus service from NOT to Emd

Go to website

| Route schedule<br>Nottingham — East Midlands Parkway |             |
|------------------------------------------------------|-------------|
| Monday                                               | _           |
| Tuesday                                              | _           |
| Wednesday                                            | _           |
| Thursday                                             | _           |
| Friday                                               | _           |
| Saturday                                             | _           |
| Sunday                                               | 06:54-07:38 |

Route info

Direction: Nottingham

Stops: 3

Trip Duration: 0 hour 38 min

Em:Not->Emd Rail Replacement Bus Service time schedules and route maps are available in an offline PDF at busmaps.com. Use the busmaps.com website to see live bus times, train schedule or subway schedule, and step-by-step directions for all public transit in Nottingham