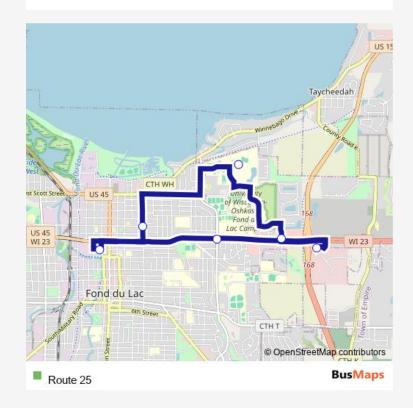

**Bus Route 25** 

Go to website

## **Direction**

Transfer Zone — National & Johnson

6 stops

## Open route schedule

Transfer Zone

Arndt & Park

FDL High School

Johnson & Country Lane

Aurora

National & Johnson

| Route schedule<br>Transfer Zone — National & Johnson |             |
|------------------------------------------------------|-------------|
| Monday                                               | 06:30-17:30 |
| Tuesday                                              | 06:30-17:30 |
| Wednesday                                            | 06:30-17:30 |
| Thursday                                             | 06:30-17:30 |
| Friday                                               | 06:30-17:30 |
| Saturday                                             | _           |
| Sunday                                               | _           |

Route info

Direction: Transfer Zone

Stops: 6

Trip Duration: 0 hour 22 min

Route 25 Bus time schedules and route maps are available in an offline PDF at busmaps.com. Use the busmaps.com website to see live bus times, train schedule or subway schedule, and step-by-step directions for all public transit in Fond du Lac